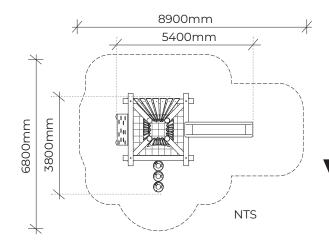

## **SUNNINGDALE TOWER**

Product code: 142-SUT

Category: Elevated Platforms (100-series)

Dimensions: W 3800mm x L 5400mm

Platform H 1500mm

Fall zone: W 6800mm x L 8900mm

Fall zone: 1500mm

Features: Stepping stump stairs, rope net, climbing