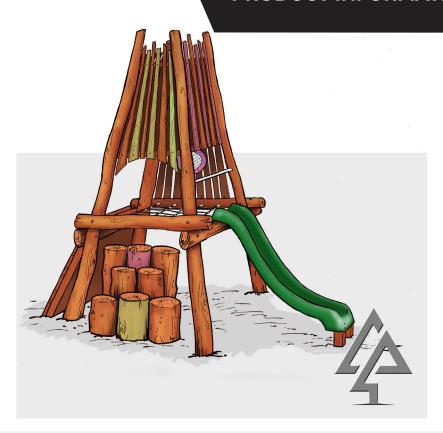

## **SUNNINGDALE TOWER**

Product code: 142-SUT

Category: Elevated Platforms (100-series)

Dimensions: W 3800mm x L 5400mm

Platform H 1500mm

Fall zone: W 6800mm x L 8900mm

Fall zone: 1500mm

Features: Stepping stump stairs, rope net, climbing

wall, 1.5m H slide, window

Our timber products are primarily crafted from West Australian Jarrah hardwood, sustainably sourced where possible. Natural timber variations in character and dimensions should be expected.