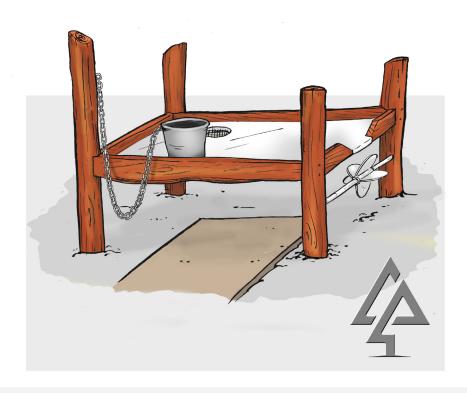

## SAND PLAY TABLE

Product code: 611-STA

Category: Water and Sand Play Features (600-Series)

Dimensions: W 1000mm x 1800mm x H 700mm Fall zone: No fall zone required < 600mm H

FHoF: N/A

Features: Wheel chair accessible stainless steel table,

bucket and chain, sieve, sand mill wheel.

Our timber products are primarily crafted from West Australian Jarrah hardwood, sustainably sourced where possible. Natural timber variations in character and dimensions should be expected.