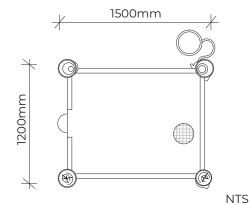

## SAND PLAY TABLE

Product code: 611-STA

Category: Water and Sand Play Features (600-Series)

Dimensions: W 1000mm x 1800mm x H 700mm Fall zone: No fall zone required < 600mm H

FHoF: N/A

Features: Wheel chair accessible stainless steel table,