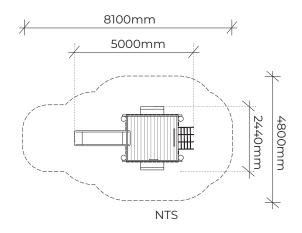

## **BELDON PLATFORM**

Product code: 104-BEL

Category: Elevated Platforms (100-series)

Dimensions: W 1800 x L 2000mm x

Platform H 1200mm

Fall zone: W 4800mm x L 8100mm

FHoF: 1200mm

Features: 1.2m H platform with