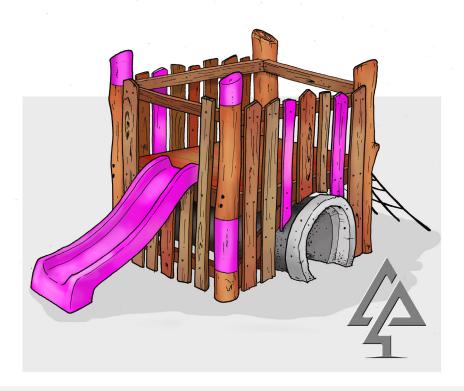

## **BELDON PLATFORM**

Product code: 104-BEL

Category: Elevated Platforms (100-series)

Dimensions: W 1800 x L 2000mm x

Platform H 1200mm

Fall zone: W 4800mm x L 8100mm

FHoF: 1200mm

Features: 1.2m H platform with

1.2m slide, rope net, steering wheel & 900mm dia. concrete tunnel (exc. rocks)

Our timber products are primarily crafted from West Australian Jarrah hardwood, sustainably sourced where possible. Natural timber variations in character and dimensions should be expected.