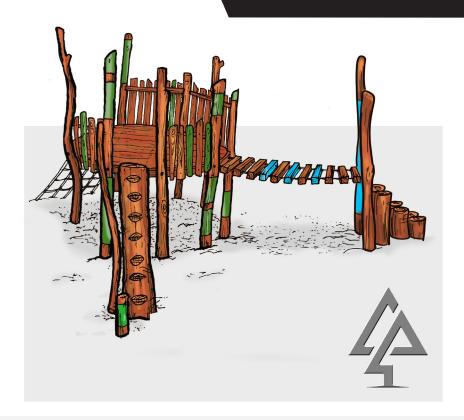

## **BEAVIS PLATFORM**

Product code: 122-BEA

Category: Elevated Platforms (100-Series)

Dimensions: W 6300mm x L 5200mm

Platform H 1500mm

Fall zone: W 7800mm x L 9000mm

FHoF: 1500mm

Features: Rickety Bridge, Stepping Stumps,

Rope Net, Log Steps

Our timber products are primarily crafted from West Australian Jarrah hardwood, sustainably sourced where possible. Natural timber variations in character and dimensions should be expected.