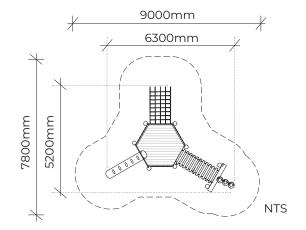

## **BEAVIS PLATFORM**

Product code: 122-BEA

Category: Elevated Platforms (100-Series)

Dimensions: W 6300mm x L 5200mm

Platform H 1500mm

Fall zone: W 7800mm x L 9000mm

FHoF: 1500mm

Features: Rickety Bridge, Stepping Stumps,