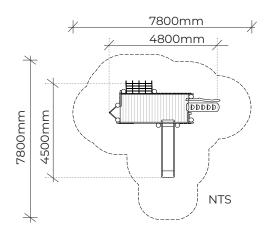

## LOADED CUBBY

| Product code: | 103-LOA                                                                    |
|---------------|----------------------------------------------------------------------------|
| Category:     | Elevated Platforms (100-series)                                            |
| Dimensions:   | W 4800mm x L 4500mm                                                        |
|               | Platform H 1500mm                                                          |
| Fall zone:    | W 7800mm x L 7800mm                                                        |
| FHoF:         | 1500mm                                                                     |
| Features:     | Platform with rope net, climbing wall, slide, fireman's pole and log steps |