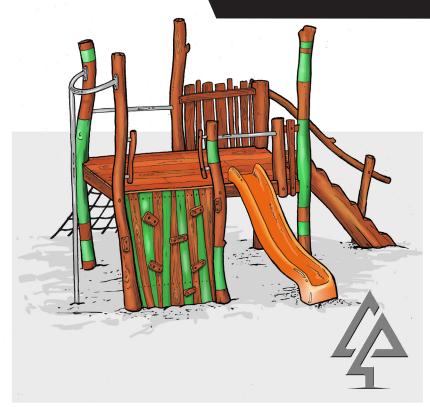

## LOADED CUBBY

| Product code: | 103-LOA                                                                    |
|---------------|----------------------------------------------------------------------------|
| Category:     | Elevated Platforms (100-series)                                            |
| Dimensions:   | W 4800mm x L 4500mm                                                        |
|               | Platform H 1500mm                                                          |
| Fall zone:    | W 7800mm x L 7800mm                                                        |
| FHoF:         | 1500mm                                                                     |
| Features:     | Platform with rope net, climbing wall, slide, fireman's pole and log steps |