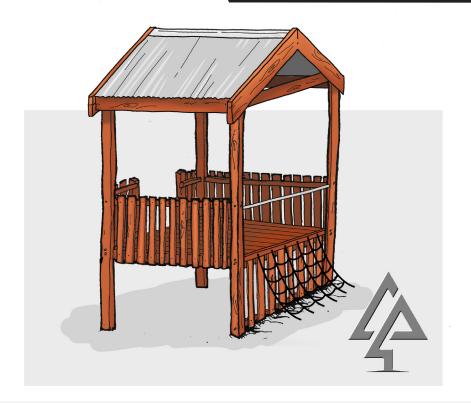

## **TAKARI CUBBY**

Product code: 102-TAK

Category: Elevated Platforms (100-series)

Dimensions: W 2500mm x L 3500mm

Platform H 1200m

Fall zone: W 5000mm x L 5000mm

FHoF: 1200mm

Features: Roofed structure with rope net,

built into embankment

Our timber products are primarily crafted from West Australian Jarrah hardwood, sustainably sourced where possible. Natural timber variations in character and dimensions should be expected.