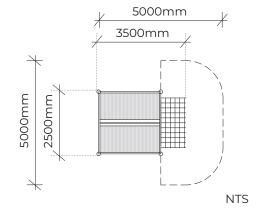

## **TAKARI CUBBY**

Product code: 102-TAK

Category: Elevated Platforms (100-series)

Dimensions: W 2500mm x L 3500mm

Platform H 1200m

Fall zone: W 5000mm x L 5000mm

FHoF: 1200mm

Features: Roofed structure with rope net,