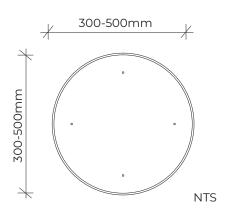

## **STEPPING STUMP with CAP**

| Product code: | 011-STC                         |
|---------------|---------------------------------|
| Category:     | Woodland Trail (000-Series)     |
| Dimensions:   | W 300-500mm dia.                |
|               | H 400-1000mm                    |
| Fall zone:    | No fall zone required < 600mm H |
|               |                                 |