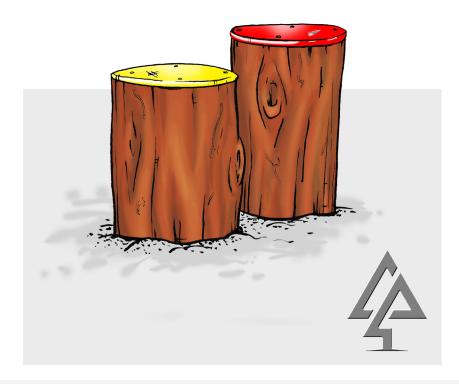

## **STEPPING STUMP with CAP**

| Product code: | 011-STC                         |
|---------------|---------------------------------|
| Category:     | Woodland Trail (000-Series)     |
| Dimensions:   | W 300-500mm dia.                |
|               | H 400-1000mm                    |
| Fall zone:    | No fall zone required < 600mm H |
|               |                                 |

Our timber products are primarily crafted from West Australian Jarrah hardwood, sustainably sourced where possible. Natural timber variations in character and dimensions should be expected.

All equipment and colour options can be customised to suit your playground requirements.