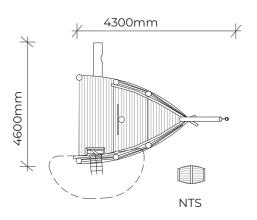

## **SHIP BOW**

| Product code: | 502-SHI                                 |
|---------------|-----------------------------------------|
| Category:     | On The Move (500-Series)                |
| Dimensions:   | W 3900mm x L 4300mm x H 1800mm          |
| Fall zone:    | No fall zone required < 600mm H         |
| FHoF:         | N/A                                     |
| Features:     | Helm wheel, wobble plank & pommel buoy. |