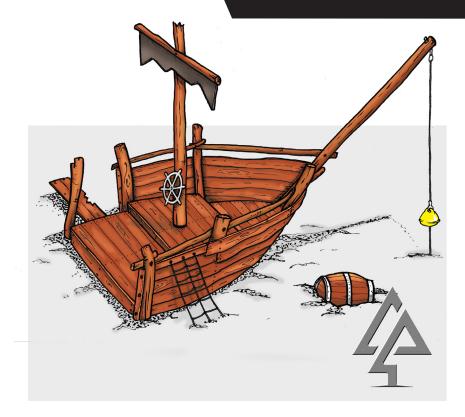

## **SHIP BOW**

| Product code: | 502-SHI                                 |
|---------------|-----------------------------------------|
| Category:     | On The Move (500-Series)                |
| Dimensions:   | W 3900mm x L 4300mm x H 1800mm          |
| Fall zone:    | No fall zone required < 600mm H         |
| FHoF:         | N/A                                     |
| Features:     | Helm wheel, wobble plank & pommel buoy. |