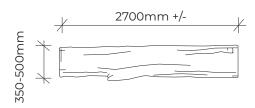

## LOG

| Product code: | 005-LOG                         |
|---------------|---------------------------------|
| Category:     | Woodland Trail (000-Series)     |
| Dimensions:   | W 350-500mm dia.                |
|               | L 2700mm +/-                    |
| Fall zone:    | No fall zone required < 600mm H |
|               |                                 |

NTS

Our timber products are primarily crafted from West Australian Jarrah hardwood, sustainably sourced where possible. Natural timber variations in character and dimensions should be expected.

All equipment and colour options can be customised to suit your playground requirements.