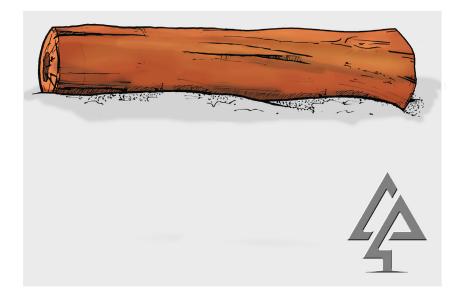

## LOG

| Product code: | 005-LOG                         |
|---------------|---------------------------------|
| Category:     | Woodland Trail (000-Series)     |
| Dimensions:   | W 350-500mm dia.                |
|               | L 2700mm +/-                    |
| Fall zone:    | No fall zone required < 600mm H |
|               |                                 |

NTS

Our timber products are primarily crafted from West Australian Jarrah hardwood, sustainably sourced where possible. Natural timber variations in character and dimensions should be expected.

All equipment and colour options can be customised to suit your playground requirements.