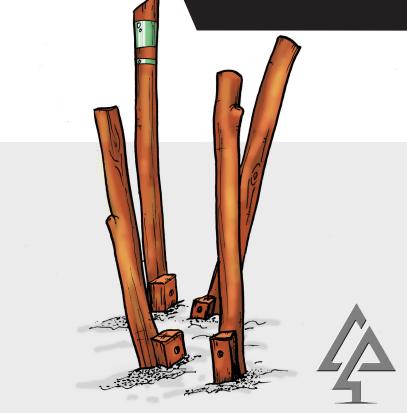

## **STILT STEPPERS**

| Product code: | 003-STI                         |
|---------------|---------------------------------|
| Category:     | Woodland Trail (000-Series)     |
| Dimensions:   | W 150-300mm dia.                |
|               | H 2400-3000mm                   |
| Fall zone:    | No fall zone required < 600mm H |

Our timber products are primarily crafted from West Australian Jarrah hardwood, sustainably sourced where possible. Natural timber variations in character and dimensions should be expected.

All equipment and colour options can be customised to suit your playground requirements.