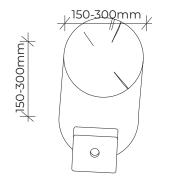

## **STILT STEPPERS**

| Product code: | 003-STI                         |
|---------------|---------------------------------|
| Category:     | Woodland Trail (000-Series)     |
| Dimensions:   | W 150-300mm dia.                |
|               | H 2400-3000mm                   |
| Fall zone:    | No fall zone required < 600mm H |