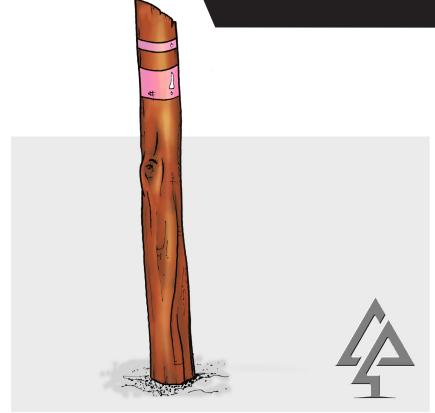

## **BUSH POLE**

| Category:     | Woodland Trail (000-Series)     |
|---------------|---------------------------------|
| Product code: | 002-POL                         |
| Dimensions:   | W 150-300mm dia.                |
|               | H 2400-3000mm                   |
| Fall zone:    | No fall zone required < 600mm H |
|               |                                 |

Our timber products are primarily crafted from West Australian Jarrah hardwood, sustainably sourced where possible. Natural timber variations in character and dimensions should be expected.

All equipment and colour options can be customised to suit your playground requirements.