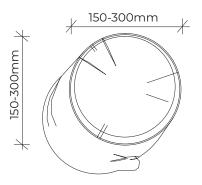

## **BUSH POLE**

| Category:     | Woodland Trail (000-Series)     |
|---------------|---------------------------------|
| Product code: | 002-POL                         |
| Dimensions:   | W 150-300mm dia.                |
|               | H 2400-3000mm                   |
| Fall zone:    | No fall zone required < 600mm H |
|               |                                 |